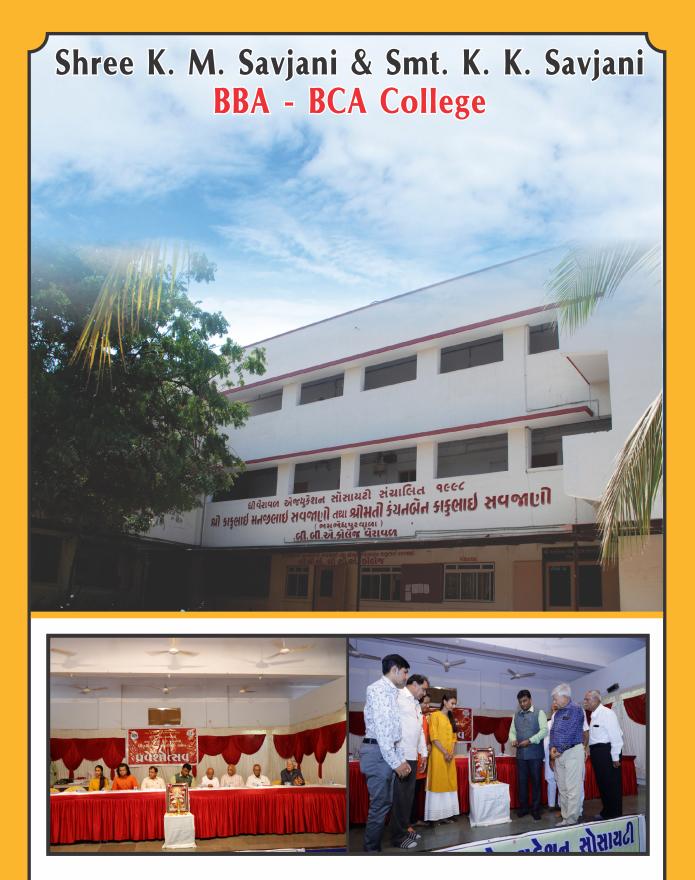

# SHREE K. M. SAVJANI & SMT. K. K. SAVJANI BBA - BCA COLLEGE

# **BBA - BCA**

(Bhakta Kavi Narsinh Mehta University, Junagadh)

Welcome Function - 2019

# SHREE K. M. SAVJANI & SMT. K.K. SAVJANI BBA - BCA COLLEGE

Congratulation to all the students, who have recently passed their HSC Examination.

"Revolution is Necessity With Time", This trust, beginning from 1955, always remains ahead with the revolution in the Educational field.