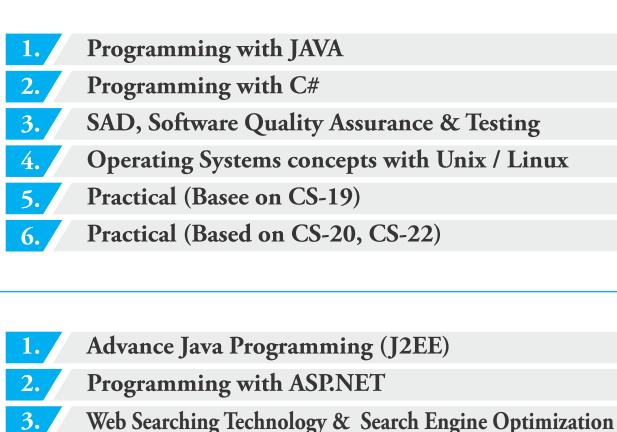

# **B. C. A.**

- Practical 1 (Based on CS-25)
  - Practical 2 (Based on CS-26 & CS-27)
- Project Viva

B. C. A. - Sem VI

B. C. A. - Sem V

- Mobile Computing using Android & iPhone
- 2.

1.

3.

**4**.

4.

5.

6.

- Data Warehousing with SQL Server 2012
- Programming in Python
- Practical 1 (Based on CS-31)
- 5. Practical 2 (Based on CS-32 & CS-33)
- 6. Project Viva

| No 15       | THE VERAVAL EDUCATION SOCEITY SANCHALIT<br>SHREE KAKUBHAI MAN JIBHAI SAV JANI &<br>SMT. KANCHANBEN KAKUBHAI SAV JANI<br>B.B.A / B.C.A. COLLEGE - VERAVAL<br>[Affiliated to BKNMU]<br>Rajendra Bhuvan Road, Veraval - 362 265. Phone : 246144<br>APPLICATION FORM FOR ADMISSION TO (Self Financed College) |                                               |            |            |  |  |  |  |  |
|-------------|-----------------------------------------------------------------------------------------------------------------------------------------------------------------------------------------------------------------------------------------------------------------------------------------------------------|-----------------------------------------------|------------|------------|--|--|--|--|--|
|             | Application B.B.A. / B.C.A. Date :                                                                                                                                                                                                                                                                        |                                               |            |            |  |  |  |  |  |
|             | FOR OFFICE USE ONLY                                                                                                                                                                                                                                                                                       |                                               |            |            |  |  |  |  |  |
| H<br>M<br>F | H.S.C. Exam. Total Marks %<br>H.S.C. Exam. Marks in English<br>Merit List Sr. No<br>Fees Paid R. No                                                                                                                                                                                                       |                                               |            |            |  |  |  |  |  |
| APF         | LICANT'S PART                                                                                                                                                                                                                                                                                             | ICULARS : (In Capital Let                     | ters)      |            |  |  |  |  |  |
| 1.          | Name in<br>Full                                                                                                                                                                                                                                                                                           | SURNAME                                       | FIRST NAME | LAST NAME  |  |  |  |  |  |
| 2.          | Local<br>Address                                                                                                                                                                                                                                                                                          |                                               |            |            |  |  |  |  |  |
|             | Phone : R.                                                                                                                                                                                                                                                                                                |                                               |            |            |  |  |  |  |  |
| 3.          | Permanent<br>Address                                                                                                                                                                                                                                                                                      |                                               |            |            |  |  |  |  |  |
| 4.          | Aadhar No                                                                                                                                                                                                                                                                                                 |                                               |            |            |  |  |  |  |  |
| <br>5.      |                                                                                                                                                                                                                                                                                                           | har No. : A/c No. :                           |            |            |  |  |  |  |  |
| 6.          |                                                                                                                                                                                                                                                                                                           | 7. Place of Birth Dist                        |            |            |  |  |  |  |  |
| 8.          |                                                                                                                                                                                                                                                                                                           | male 9. Mother Tongue 10. Religion            |            |            |  |  |  |  |  |
| 11.         |                                                                                                                                                                                                                                                                                                           | 12. Caste : ( ) S.T. / S. C. / O.B.C. / Other |            |            |  |  |  |  |  |
| 13.         | Mother's Full N                                                                                                                                                                                                                                                                                           | Name                                          |            |            |  |  |  |  |  |
| 14.         |                                                                                                                                                                                                                                                                                                           | ame                                           |            |            |  |  |  |  |  |
|             | Occupation : _                                                                                                                                                                                                                                                                                            | Annual Income Rs                              |            |            |  |  |  |  |  |
|             | Business Addr                                                                                                                                                                                                                                                                                             | ress :                                        |            |            |  |  |  |  |  |
|             |                                                                                                                                                                                                                                                                                                           |                                               |            |            |  |  |  |  |  |
|             | (M) : Student :                                                                                                                                                                                                                                                                                           |                                               | Parents :  | (P. T. O.) |  |  |  |  |  |